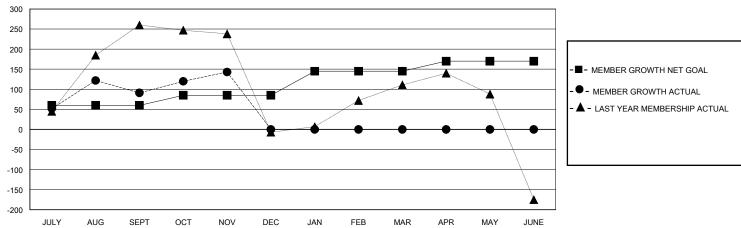

## GOALS AND ACTUAL MEMBERS CUMULATIVE

| DROPPED CLUBS: 0 |     | 60 CLUBS OF 226 ADDED 1 OR MORE<br>NEW MEMBERS | GENDER DISTRIBUTION  MALE 4,233 (73.02%) |                |   |
|------------------|-----|------------------------------------------------|------------------------------------------|----------------|---|
| DROPPED MEMBERS  |     |                                                | FEMALE                                   | 1,563 (26.96%) |   |
| DECEASED         | 7   | CLICK HERE FOR CUMULATIVE                      | TOTAL FAMILY UNIT MEMBERS                |                | 0 |
| CLUB CANCELLED 0 |     | MEMBERSHIP DATA                                |                                          |                | 0 |
| OTHER            | 156 |                                                | FAMILY MEMBERS PAYING HALF DUES          |                | 0 |
| TOTAL            | 163 |                                                |                                          |                |   |