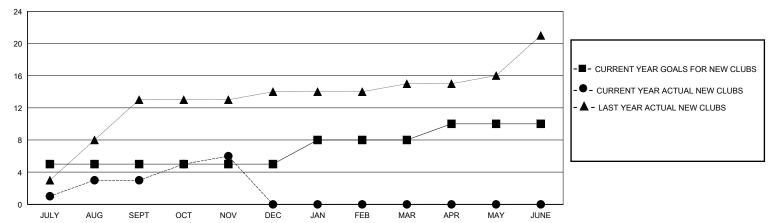

Y/AUG/SEPT                 | 60                     | 229                     | 121                                                |  |  |
| OCT/NOV/DEC   | 0             | 3           | 0             | OCT/NOV/DEC                   | 25                     | 98                      | 44                                                 |  |  |
| JAN/FEB/MAR   | 3             | 0           | 0             | JAN/FEB/MAR                   | 60                     | 0                       | 0                                                  |  |  |
| APR/MAY/JUNE  | 2             | 0           | 0             | APR/MAY/JUNE                  | 25                     | 0                       | 0                                                  |  |  |

## GOALS AND ACTUAL NEW CLUBS CUMULATIVE



## GOALS AND ACTUAL MEMBERS CUMULATIVE



| DROPPED CLUBS: 0 |     | 60 CLUBS OF 226 ADDED 1 OR MORE<br>NEW MEMBERS | GENDER DISTRIBUTION  MALE 4,233 (73.02%) |                |   |
|------------------|-----|------------------------------------------------|------------------------------------------|----------------|---|
| DROPPED MEMBERS  |     |                                                | FEMALE                                   | 1,563 (26.96%) |   |
| DECEASED         | 7   | CLICK HERE FOR CUMULATIVE                      | TOTAL FAMILY UNIT MEMBERS                |                | 0 |
| CLUB CANCELLED 0 |     | MEMBERSHIP DATA                                |                                          |                | 0 |
| OTHER            | 156 |